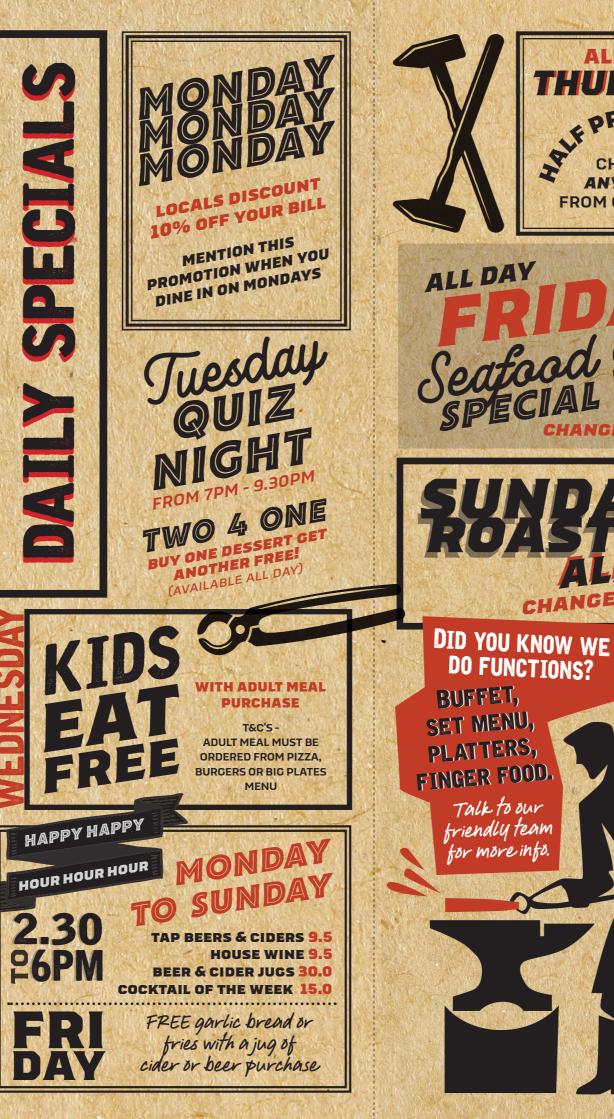

# Blacksmit EATERY & BAR

MENUMANUI

A Des N S S S D A DES N S S S D A DES N S S

ALL DAY

THURSDAY

**ANY** PIZZA

**FROM OUR MENU** 

ANGES WEEKLY

CHANGES WEEKLY

THE PRICE D

A horse walks into a bar.

The barman asks: "Why the long face?"